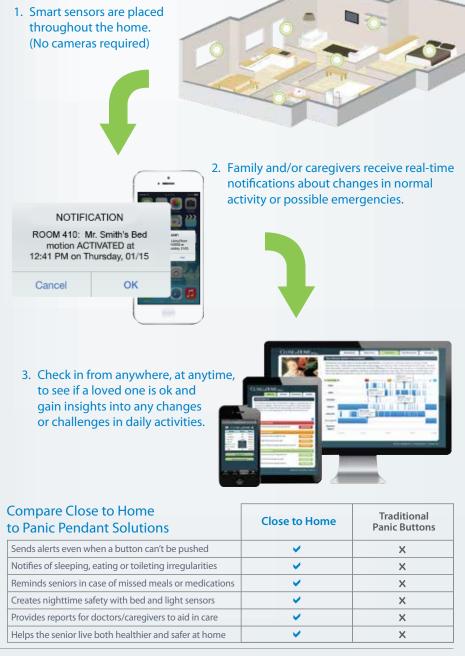

# How Close to Home Works...

The Close to Home 24/7 wellness technology and safety system combines emergency response with a proactive daily activity tracking system, without the need for a wearable device. If there is a change in activity or a potential emergency, notifications can be sent to specified family or care givers in real-time. \*Data connection required to check in.

### **Key Benefits and Features**

- O Includes 24/7 emergency two-way response
- Receive alerts/notifications to a smartphone
- No wearable device is required
- Check in from any smartphone or computer
- Sends reminders to take medications
- Provide doctors with accurate reports
- O Monitors care worker activities without cameras
- O Aids in fall prevention and nighttime safety
- O Helps to care & monitor those with dementia